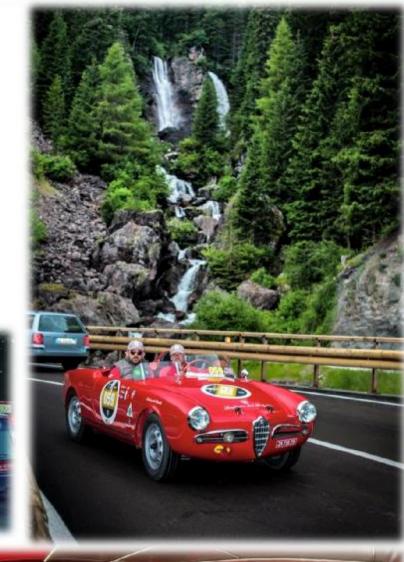

### VISIBILITY IN THE MOST IMPORTANT EVENTS FOR HISTORIC CARS

Every year, Scuderia del Portello Alfa Romeo organizes a series of events and takes part in high-level races both on the track and in regularity races. The track races involve Gentlemen Drivers (Club members) and take place in the most important autodromes and circuits in Italy and Europe: Monza, Imola, Mugello, Nürburgring, Assen, Zandvoort, Spa-Francorchamps, Monaco, Goodwood and many others. The regularity races on the other hand take place mostly in Italy and are always of the highest level, from a historic point of view and due to the cars taking part, like the Mille Miglia, the Coppa D'Oro delle Dolomiti, Targa Florio, Gran Premio Nuvolari, Cesana-Sestriere, Rallye di Monaco and various others. These races are not just sporting competitions, they are also great events whose prestige is acknowledged around the world for their quality, history and participation, which is why they are followed so much by international media.