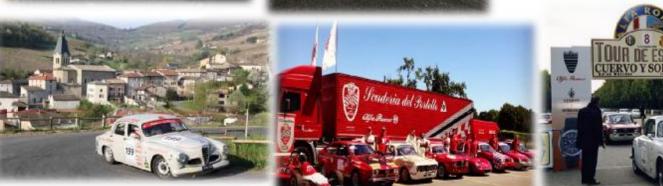

### VISIBILITY IN THE MOST IMPORTANT EVENTS FOR HISTORIC CARS

Every year, Scuderia del Portello Alfa Romeo organizes a series of events and takes part in high-level races both on the track and in regularity races. The track races involve Gentlemen Drivers (Club members) and take place in the most important autodromes and circuits in Italy and Europe: Monza, Imola, Mugello, Nürburgring, Assen, Zandvoort, Spa-Francorchamps, Monaco, Goodwood and many others. The regularity races on the other hand take place mostly in Italy and are always of the highest level, from a historic point of view and due to the cars taking part, like the Mille Miglia, the Coppa D'Oro delle Dolomiti, Targa Florio, Gran Premio Nuvolari, Cesana-Sestriere, Rallye di Monaco and various others. These races are not just sporting competitions, they are also great events whose prestige is acknowledged around the world for their quality, history and participation, which is why they are followed so much by international media.

### VISIBILITY IN INTERNATIONAL MEDIA AND ONLINE

The media shows a huge interest in Scuderia del Portello – a large number of press reviews with hundreds of articles and photos in magazines all over the world. We also have thousands of followers on various social networks and on our own website, as well as a mailing list of approximately 1000 contacts which include drivers, members, fans and journalists in the historic car sector. All of which offers a great opportunity for visibility to sponsoring brands displayed on the cars, vehicles and uniforms.