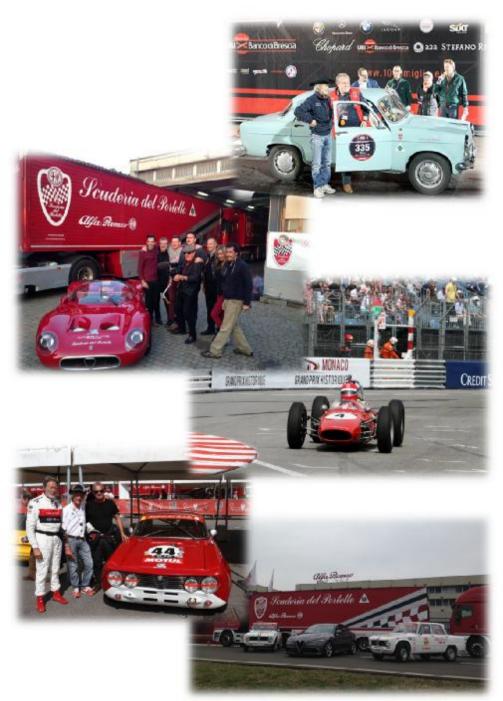

### VISIBILITY IN THE MOST IMPORTANT EVENTS FOR HISTORIC CARS

Every year, Scuderia del Portello Alfa Romeo organizes a series of events and takes part in high-level races both on the track and in regularity races. The track races involve Gentlemen Drivers (Club members) and take place in the most important autodromes and circuits in Italy and Europe: Monza, Imola, Mugello, Nürburgring, Assen, Zandvoort, Spa-Francorchamps, Monaco, Goodwood and many others. The regularity races on the other hand take place mostly in Italy and are always of the highest level, from a historic point of view and due to the cars taking part, like the Mille Miglia, the Coppa D'Oro delle Dolomiti, Targa Florio, Gran Premio Nuvolari, Cesana-Sestriere, Rallye di Monaco and various others. These races are not just sporting competitions, they are also great events whose prestige is acknowledged around the world for their quality, history and participation, which is why they are followed so much by international media.

### VISIBILITY IN INTERNATIONAL MEDIA AND ONLINE

The media shows a huge interest in Scuderia del Portello – a large number of press reviews with hundreds of articles and photos in magazines all over the world. We also have thousands of followers on various social networks and on our own website, as well as a mailing list of approximately 1000 contacts which include drivers, members, fans and journalists in the historic car sector. All of which offers a great opportunity for visibility to sponsoring brands displayed on the cars, vehicles and uniforms.

#### REGULARITY RACES AND EVENTS

Participation in regularity races and events where each team is supported by Scuderia del Portello's "Servizio Corse" with their staff and support vehicles. During the track races the Scuderia also provides its own hospitality stand and services in organizing events for the sponsors, so that these experiences, which are unique to the world of motoring, can be enjoyed by their guests directly from the front line, in close contact with drivers and racing cars that have made history.