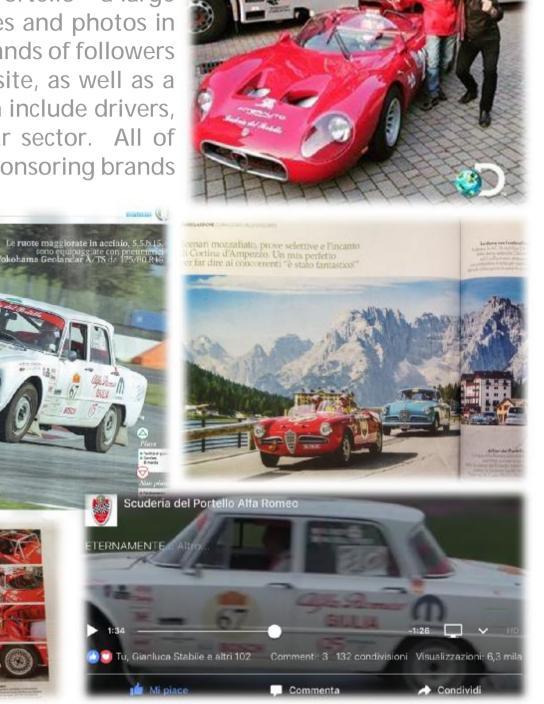

### VISIBILITY IN THE MOST IMPORTANT EVENTS FOR HISTORIC CARS

Every year, Scuderia del Portello Alfa Romeo organizes a series of events and takes part in high-level races both on the track and in regularity races. The track races involve Gentlemen Drivers (Club members) and take place in the most important autodromes and circuits in Italy and Europe: Monza, Imola, Mugello, Nürburgring, Assen, Zandvoort, Spa-Francorchamps, Monaco, Goodwood and many others. The regularity races on the other hand take place mostly in Italy and are always of the highest level, from a historic point of view and due to the cars taking part, like the Mille Miglia, the Coppa D'Oro delle Dolomiti, Targa Florio, Gran Premio Nuvolari, Cesana-Sestriere, Rallye di Monaco and various others. These races are not just sporting competitions, they are also great events whose prestige is acknowledged around the world for their quality, history and participation, which is why they are followed so much by international media.

### VISIBILITY IN INTERNATIONAL MEDIA AND ONLINE

The media shows a huge interest in Scuderia del Portello – a large number of press reviews with hundreds of articles and photos in magazines all over the world. We also have thousands of followers on various social networks and on our own website, as well as a mailing list of approximately 1000 contacts which include drivers, members, fans and journalists in the historic car sector. All of which offers a great opportunity for visibility to sponsoring brands displayed on the cars, vehicles and uniforms.