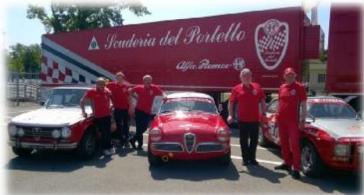

The President is the driver Marco Cajani, and the Honorary President is the driver Arturo Merzario. It immediately became the official Alfa Romeo team for historic car races. The official Alfa Romeo Club organizes and takes part in important trips to compete in international races: wherever there is history, racing, passion and exclusivity, Scuderia del Portello is there, representing the Biscione brand.

### VISIBILITY IN THE MOST IMPORTANT EVENTS FOR HISTORIC CARS

Every year, Scuderia del Portello Alfa Romeo organizes a series of events and takes part in high-level races both on the track and in regularity races. The track races involve Gentlemen Drivers (Club members) and take place in the most important autodromes and circuits in Italy and Europe: Monza, Imola, Mugello, Nürburgring, Assen, Zandvoort, Spa-Francorchamps, Monaco, Goodwood and many others. The regularity races on the other hand take place mostly in Italy and are always of the highest level, from a historic point of view and due to the cars taking part, like the Mille Miglia, the Coppa D'Oro delle Dolomiti, Targa Florio, Gran Premio Nuvolari, Cesana-Sestriere, Rallye di Monaco and various others. These races are not just sporting competitions, they are also great events whose prestige is acknowledged around the world for their quality, history and participation, which is why they are followed so much by international media.