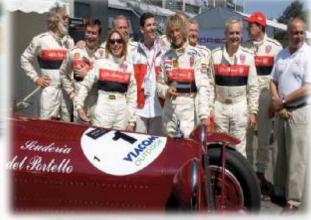

The President is the driver Marco Cajani, and the Honorary President is the driver Arturo Merzario. It immediately became the official Alfa Romeo team for historic car races. The official Alfa Romeo Club organizes and takes part in important trips to compete in international races: wherever there is history, racing, passion and exclusivity, Scuderia del Portello is there, representing the Biscione brand.

# YOUR BRAND ON THE VEHICLES, UNIFORMS AND OFFICIAL MERCHANDISE OF SCUDERIA DEL PORTELLO ALFA ROMEO.

For thirty-five years, the Scuderia del Portello colours have been recognized in the world of historic cars and races. Our trucks, cars, the drivers' racing suits, the mechanics' uniforms and official merchandise are famous throughout the world as icons of history, passion and speed.