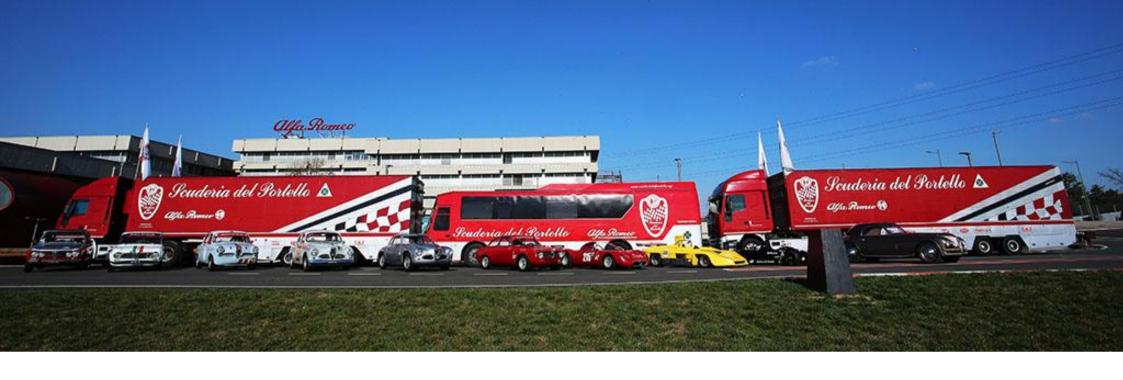

# YOUR BRAND ON THE VEHICLES, UNIFORMS AND OFFICIAL MERCHANDISE OF SCUDERIA DEL PORTELLO ALFA ROMEO.

For thirty-five years, the Scuderia del Portello colours have been recognized in the world of historic cars and races. Our trucks, cars, the drivers' racing suits, the mechanics' uniforms and official merchandise are famous throughout the world as icons of history, passion and speed.

### VISIBILITY IN THE MOST IMPORTANT EVENTS FOR HISTORIC CARS

Every year, Scuderia del Portello Alfa Romeo organizes a series of events and takes part in high-level races both on the track and in regularity races. The track races involve Gentlemen Drivers (Club members) and take place in the most important autodromes and circuits in Italy and Europe: Monza, Imola, Mugello, Nürburgring, Assen, Zandvoort, Spa-Francorchamps, Monaco, Goodwood and many others. The regularity races on the other hand take place mostly in Italy and are always of the highest level, from a historic point of view and due to the cars taking part, like the Mille Miglia, the Coppa D'Oro delle Dolomiti, Targa Florio, Gran Premio Nuvolari, Cesana-Sestriere, Rallye di Monaco and various others. These races are not just sporting competitions, they are also great events whose prestige is acknowledged around the world for their quality, history and participation, which is why they are followed so much by international media.