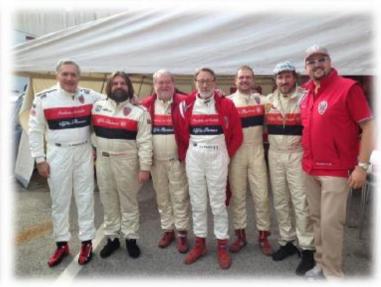

# YOUR BRAND ON THE VEHICLES, UNIFORMS AND OFFICIAL MERCHANDISE OF SCUDERIA DEL PORTELLO ALFA ROMEO.

For thirty-five years, the Scuderia del Portello colours have been recognized in the world of historic cars and races. Our trucks, cars, the drivers' racing suits, the mechanics' uniforms and official merchandise are famous throughout the world as icons of history, passion and speed.

#### REGULARITY RACES AND EVENTS

Participation in regularity races and events where each team is supported by Scuderia del Portello's "Servizio Corse" with their staff and support vehicles. During the track races the Scuderia also provides its own hospitality stand and services in organizing events for the sponsors, so that these experiences, which are unique to the world of motoring, can be enjoyed by their guests directly from the front line, in close contact with drivers and racing cars that have made history.