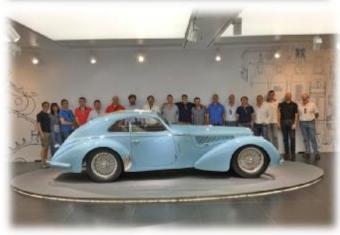

#### CORPORATE INCENTIVES AND TEAM BUILDING

An absolutely unique day out, driving historic Scuderia del Portello's cars which are personalized with your own brand, at the freshly renovated Museo Storico Alfa Romeo in Arese and at the new ACI-SARA circuit at Lainate. Corporate events can also be organized in these facilities, which are partners of the Club, both during the day and in the evening, as well as basic safe driving courses (team building).